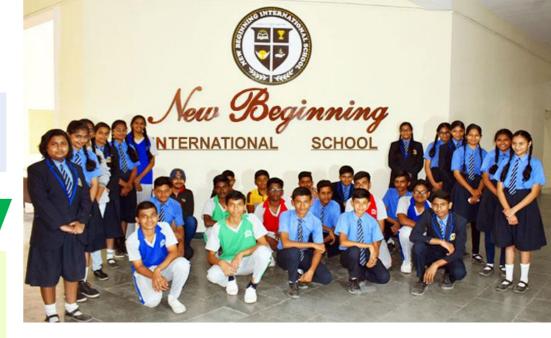

**New Beginning International School,** Sawangi is a School with a valued heritage, a strong ethos of mutual respect and courtesy, excellent standards of care and guidance and a vibrant programme of enrichment. Our ethos is reflected in the daily school teaching. We aim to maximize student's achievement by removing barriers to learn through a varied inclusive curriculum delivered in a safe stimulating environment. We offer a modern learning environment that embodies all the critical aspects of a child's multifaceted growth and progressive learning. We work hard to insure that all students enjoy learning.

#### **OVERVIEW**

New Beginning International School, Sawangi is a School with a valued heritage, a strong ethos of mutual respect and courtesy, excellent standards of care and guidance and a vibrant programme of enrichment. Our ethos are reflected in the daily school teaching. We aim to maximize student's achievement by removing barriers to learn through a varied inclusive curriculum delivered in a safe stimulating environment. We offer a modern learning environment that embodies all the critical aspects of a multifaceted growth progressive learning. We work hard to insure that all students enjoy learning.